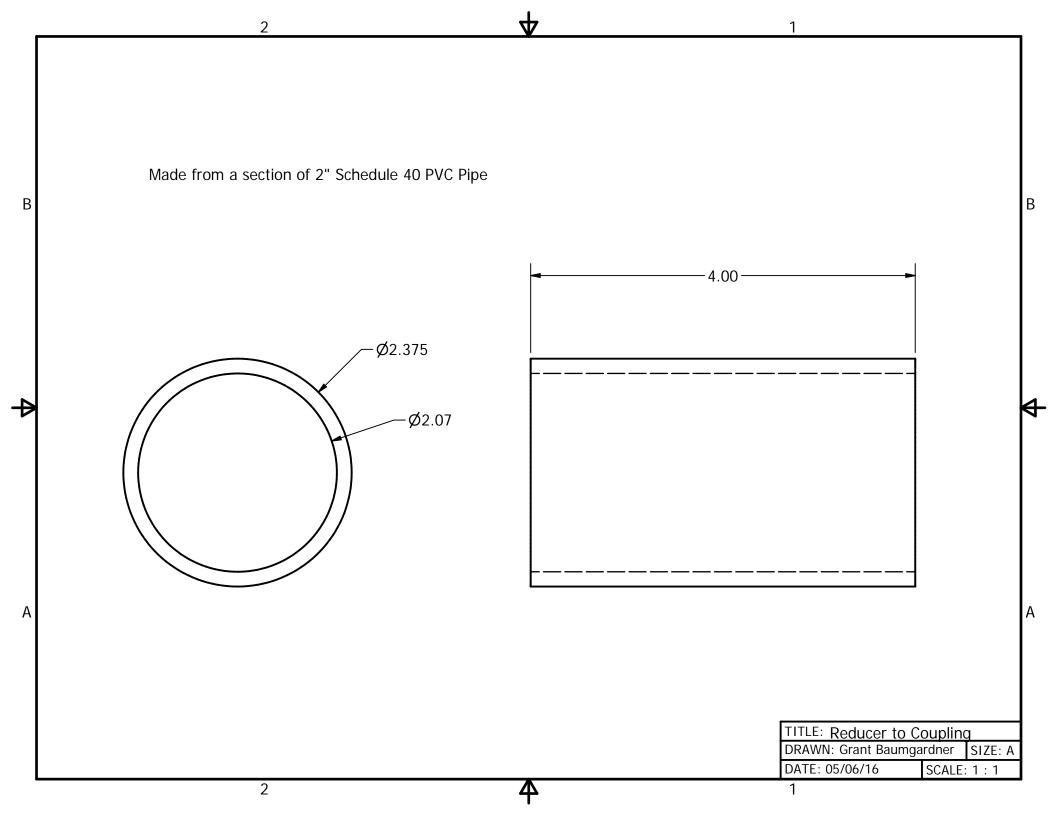

В

А

Cut from 1/4" - 20 Threaded Rod

2



+

4

1

TITLE: Piston to Rod connectorDRAWN: Grant BaumgardnerSIZE: ADATE: 05/06/16SCALE: 1 : 1

1

В

**₽** 

А



| <u> </u> | 1                           |     | - |
|----------|-----------------------------|-----|---|
|          | PARTS LIST                  |     |   |
| ITEM     | PART NUMBER                 | QTY |   |
| 1        | Linkage                     | 2   |   |
| 2        | Cotter Pin                  | 2   |   |
| 3        | 1/4" x 3.5" Clevis Pin      | 2   |   |
| 4        | 1/4" Flat Washer            | 6   |   |
| 5        | Piston Connector            | 1   |   |
| 6        | 2" PVC Threaded Cap         | 1   |   |
| 7        | 1/2" Steel Pipe Coupling    | 2   |   |
| 8        | Guide Tube Extension        | 1