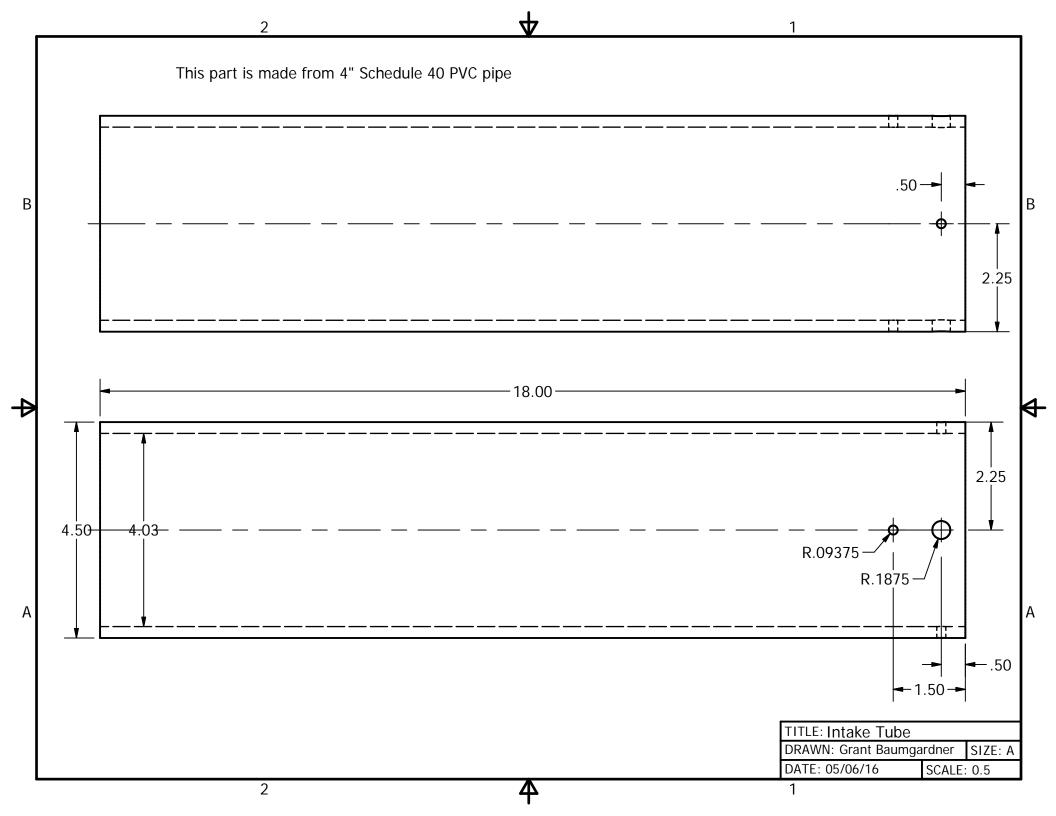

1

В

**₽** 

А

| <u> </u> | 1                           |     | - |
|----------|-----------------------------|-----|---|
|          | PARTS LIST                  |     |   |
| ITEM     | PART NUMBER                 | QTY |   |
| 1        | Linkage                     | 2   |   |
| 2        | Cotter Pin                  | 2   |   |
| 3        | 1/4" x 3.5" Clevis Pin      | 2   |   |
| 4        | 1/4" Flat Washer            | 6   |   |
| 5        | Piston Connector            | 1   |   |
| 6        | 2" PVC Threaded Cap         | 1   |   |
| 7        | 1/2" Steel Pipe Coupling    | 2   |   |
| 8        | Guide Tube Extension        | 1   |   |
| 9        | Threaded Coupling (Male)    | 1   | В |
| 10       | 2" PVC connector            | 1   | 1 |
| 11       | 4" to 2" Reducer            | 1   |   |
| 12       | 4" PVC (short)              | 1   | 1 |
| 13       | Stopper                     | 1   |   |
| 14       | 2" PVC connector (alt)      | 1   | 1 |
| 15       | 2" PVC 45 Degree Elbow      | 1   |   |
| 16       | Piston Rod                  | 1   |   |
| 17       | 4" x 1/4" - 20 Threaded Rod | 2   | 1 |
| 18       | Piston                      | 1   |   |
| 19       | Valve                       | 1   |   |
| 20       | Intake Tube                 | 1   |   |
| 21       | 1/4" Nut                    | 4   | Þ |
| 22       | 1/4" x 1/2" Bolt            | 4   | 1 |
| 23       | Bottom Valve                | 1   | 1 |
| 24       | Spacer Washers              | 4   | 1 |
| 25       | 4" x 4" x 2" wye            | 1   | 1 |
| 26       | Piston Rod Extension        | 1   | 1 |