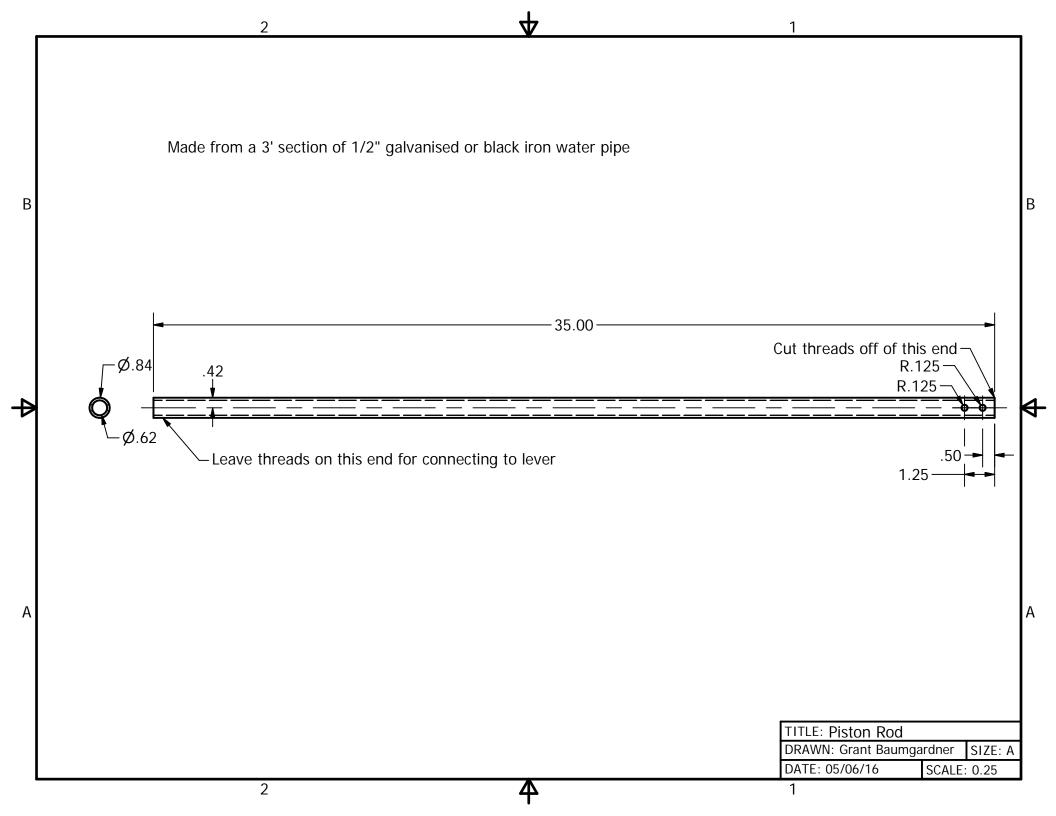

1

В

**₽** 

А

| <u> </u> | 1                           |     | - |
|----------|-----------------------------|-----|---|
|          | PARTS LIST                  |     |   |
| ITEM     | PART NUMBER                 | QTY |   |
| 1        | Linkage                     | 2   |   |
| 2        | Cotter Pin                  | 2   |   |
| 3        | 1/4" x 3.5" Clevis Pin      | 2   |   |
| 4        | 1/4" Flat Washer            | 6   |   |
| 5        | Piston Connector            | 1   |   |
| 6        | 2" PVC Threaded Cap         | 1   |   |
| 7        | 1/2" Steel Pipe Coupling    | 2   |   |
| 8        | Guide Tube Extension        | 1   |   |
| 9        | Threaded Coupling (Male)    | 1   | В |
| 10       | 2" PVC connector            | 1   | 1 |
| 11       | 4" to 2" Reducer            | 1   |   |
| 12       | 4" PVC (short)              | 1   | 1 |
| 13       | Stopper                     | 1   |   |
| 14       | 2" PVC connector (alt)      | 1   | 1 |
| 15       | 2" PVC 45 Degree Elbow      | 1   |   |
| 16       | Piston Rod                  | 1   |   |
| 17       | 4" x 1/4" - 20 Threaded Rod | 2   | 1 |
| 18       | Piston                      | 1   |   |
| 19       | Valve                       | 1   |   |
| 20       | Intake Tube                 | 1   |   |
| 21       | 1/4" Nut                    | 4   | Þ |
| 22       | 1/4" x 1/2" Bolt            | 4   | 1 |
| 23       | Bottom Valve                | 1   | 1 |
| 24       | Spacer Washers              | 4   | 1 |
| 25       | 4" x 4" x 2" wye            | 1   | 1 |
| 26       | Piston Rod Extension        | 1   | 1 |