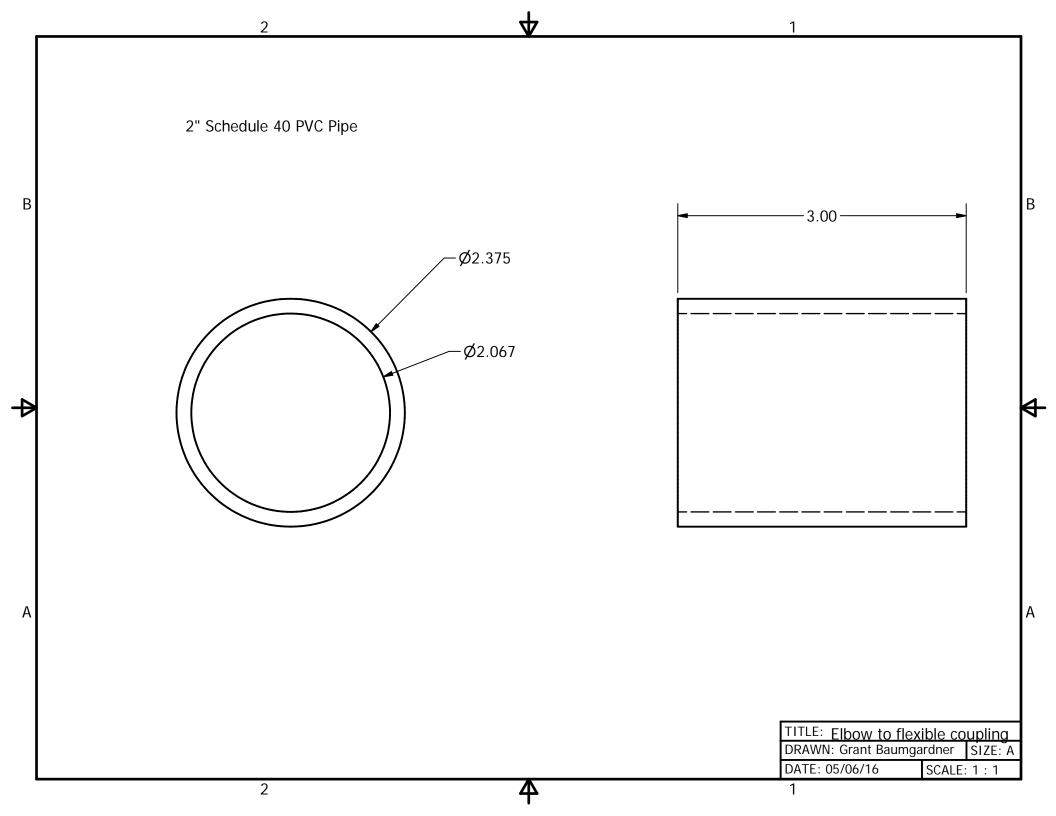

1

В

**₽** 

А

| <u> </u> | 1                           |     | - |
|----------|-----------------------------|-----|---|
|          | PARTS LIST                  |     |   |
| ITEM     | PART NUMBER                 | QTY |   |
| 1        | Linkage                     | 2   |   |
| 2        | Cotter Pin                  | 2   |   |
| 3        | 1/4" x 3.5" Clevis Pin      | 2   |   |
| 4        | 1/4" Flat Washer            | 6   |   |
| 5        | Piston Connector            | 1   |   |
| 6        | 2" PVC Threaded Cap         | 1   |   |
| 7        | 1/2" Steel Pipe Coupling    | 2   |   |
| 8        | Guide Tube Extension        | 1   |   |
| 9        | Threaded Coupling (Male)    | 1   | В |
| 10       | 2" PVC connector            | 1   | 1 |
| 11       | 4" to 2" Reducer            | 1   |   |
| 12       | 4" PVC (short)              | 1   | 1 |
| 13       | Stopper                     | 1   |   |
| 14       | 2" PVC connector (alt)      | 1   | 1 |
| 15       | 2" PVC 45 Degree Elbow      | 1   |   |
| 16       | Piston Rod                  | 1   |   |
| 17       | 4" x 1/4" - 20 Threaded Rod | 2   | 1 |
| 18       | Piston                      | 1   |   |
| 19       | Valve                       | 1   |   |
| 20       | Intake Tube                 | 1   |   |
| 21       | 1/4" Nut                    | 4   | Þ |
| 22       | 1/4" x 1/2" Bolt            | 4   | 1 |
| 23       | Bottom Valve                | 1   | 1 |
| 24       | Spacer Washers              | 4   | 1 |
| 25       | 4" x 4" x 2" wye            | 1   | 1 |
| 26       | Piston Rod Extension        | 1   | 1 |