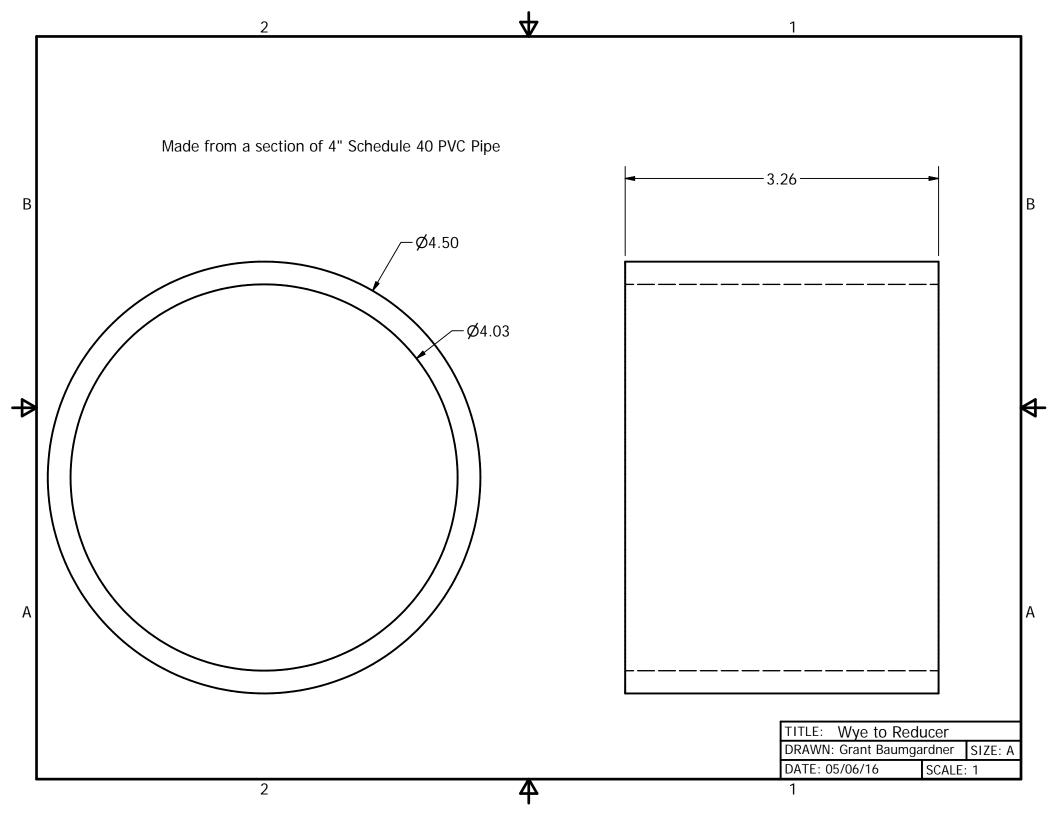

В

А

Cut from 1/4" - 20 Threaded Rod

2



+

4

1

TITLE: Piston to Rod connectorDRAWN: Grant BaumgardnerSIZE: ADATE: 05/06/16SCALE: 1 : 1

1

В

**₽** 

А



| <u> </u> | 1                           |     | - |
|----------|-----------------------------|-----|---|
|          | PARTS LIST                  |     |   |
| ITEM     | PART NUMBER                 | QTY |   |
| 1        | Linkage                     | 2   |   |
| 2        | Cotter Pin                  | 2   |   |
| 3        | 1/4" x 3.5" Clevis Pin      | 2   |   |
| 4        | 1/4" Flat Washer            | 6   |   |
| 5        | Piston Connector            | 1   |   |
| 6        | 2" PVC Threaded Cap         | 1   |   |
| 7        | 1/2" Steel Pipe Coupling    | 2   |   |
| 8        | Guide Tube Extension        |