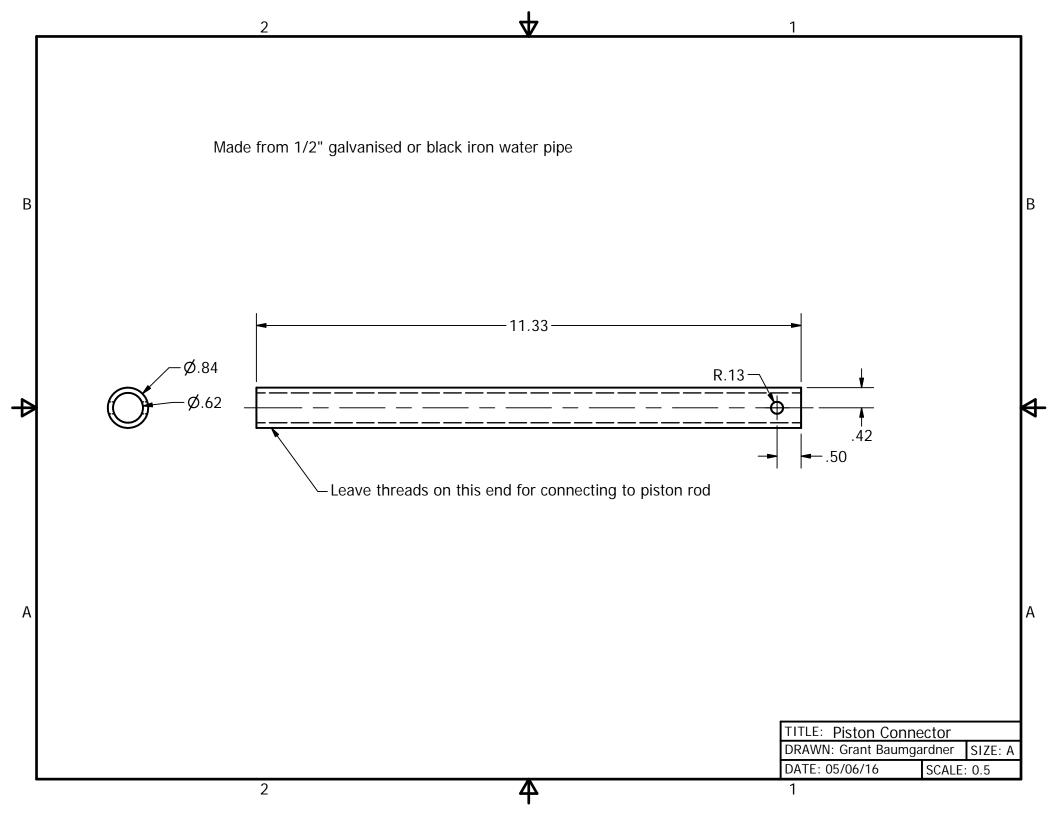

1

В

**₽** 

А

| <u> </u> | 1                           |     | - |
|----------|-----------------------------|-----|---|
|          | PARTS LIST                  |     |   |
| ITEM     | PART NUMBER                 | QTY |   |
| 1        | Linkage                     | 2   |   |
| 2        | Cotter Pin                  | 2   |   |
| 3        | 1/4" x 3.5" Clevis Pin      | 2   |   |
| 4        | 1/4" Flat Washer            | 6   |   |
| 5        | Piston Connector            | 1   |   |
| 6        | 2" PVC Threaded Cap         | 1   |   |
| 7        | 1/2" Steel Pipe Coupling    | 2   |   |
| 8        | Guide Tube Extension        | 1   |   |
| 9        | Threaded Coupling (Male)    | 1   | В |
| 10       | 2" PVC connector            | 1   | 1 |
| 11       | 4" to 2" Reducer            | 1   |   |
| 12       | 4" PVC (short)              | 1   | 1 |
| 13       | Stopper                     | 1   |   |
| 14       | 2" PVC connector (alt)      | 1   | 1 |
| 15       | 2" PVC 45 Degree Elbow      | 1   |   |
| 16       | Piston Rod                  | 1   |   |
| 17       | 4" x 1/4" - 20 Threaded Rod | 2   | 1 |
| 18       | Piston                      | 1   |   |
| 19       | Valve                       | 1   |   |
| 20       | Intake Tube                 | 1   |   |
| 21       | 1/4" Nut                    | 4   | Þ |
| 22       | 1/4" x 1/2" Bolt            | 4   | 1 |
| 23       | Bottom Valve                | 1   | 1 |
| 24       | Spacer Washers              | 4   | 1 |
| 25       | 4" x 4" x 2" wye            | 1   | 1 |
| 26       | Piston Rod Extension        | 1   | 1 |