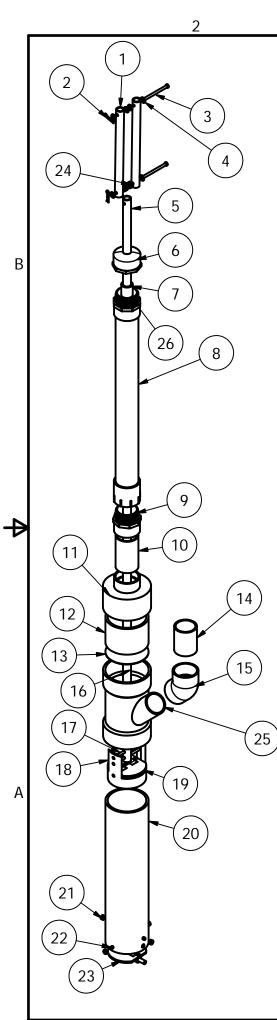

1

В

**₽** 

А

| <u> </u> | 1                           |     | - |
|----------|-----------------------------|-----|---|
|          | PARTS LIST                  |     |   |
| ITEM     | PART NUMBER                 | QTY |   |
| 1        | Linkage                     | 2   |   |
| 2        | Cotter Pin                  | 2   |   |
| 3        | 1/4" x 3.5" Clevis Pin      | 2   |   |
| 4        | 1/4" Flat Washer            | 6   |   |
| 5        | Piston Connector            | 1   |   |
| 6        | 2" PVC Threaded Cap         | 1   |   |
| 7        | 1/2" Steel Pipe Coupling    | 2   |   |
| 8        | Guide Tube Extension        | 1   |   |
| 9        | Threaded Coupling (Male)    | 1   | В |
| 10       | 2" PVC connector            | 1   | 1 |
| 11       | 4" to 2" Reducer            | 1   |   |
| 12       | 4" PVC (short)              | 1   | 1 |
| 13       | Stopper                     | 1   |   |
| 14       | 2" PVC connector (alt)      | 1   | 1 |
| 15       | 2" PVC 45 Degree Elbow      | 1   |   |
| 16       | Piston Rod                  | 1   |   |
| 17       | 4" x 1/4" - 20 Threaded Rod | 2   | 1 |
| 18       | Piston                      | 1   |   |
| 19       | Valve                       | 1   |   |
| 20       | Intake Tube                 | 1   |   |
| 21       | 1/4" Nut                    | 4   | Þ |
| 22       | 1/4" x 1/2" Bolt            | 4   | 1 |
| 23       | Bottom Valve                | 1   | 1 |
| 24       | Spacer Washers              | 4   | 1 |
| 25       | 4" x 4" x 2" wye            | 1   | 1 |
| 26       | Piston Rod Extension        | 1   | 1 |

| TITLE: Pump Assembly |            |  |  |  |
|----------------------|------------|--|--|--|
| DRAWN: Grant Baumga  | SIZE: A    |  |  |  |
| DATE: 05/06/16       | SCALE: 0.1 |  |  |  |
| 1                    |            |  |  |  |