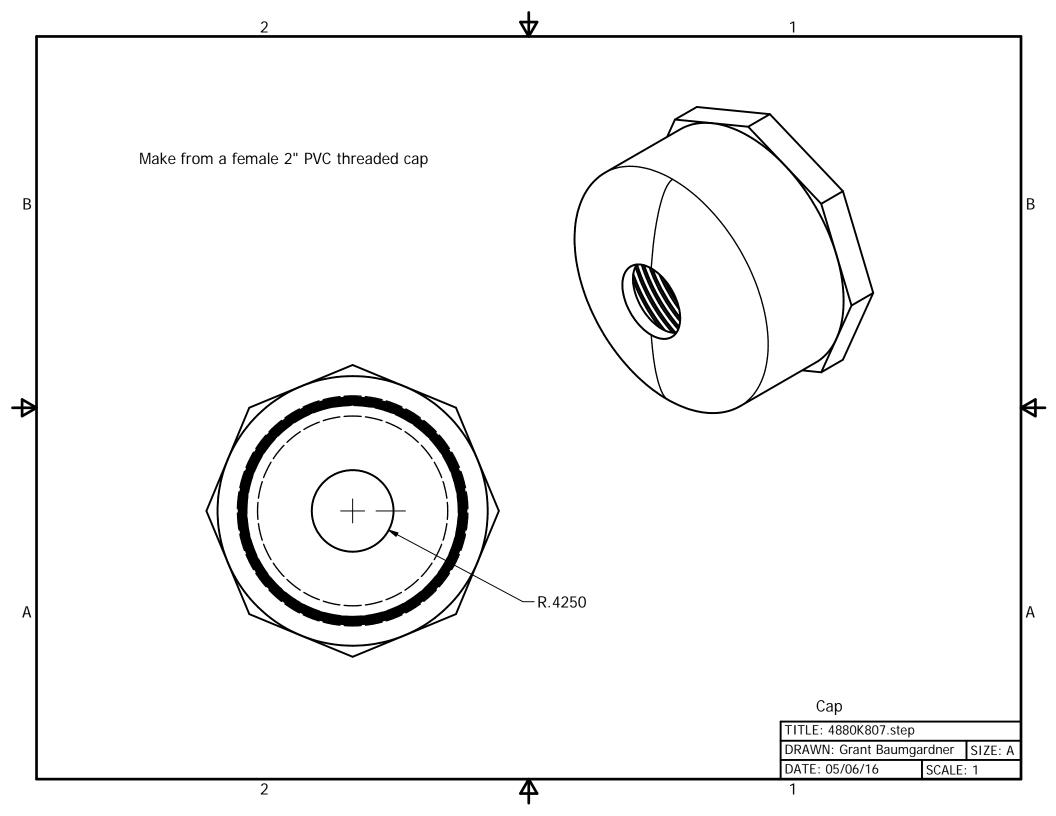

1

В

**₽** 

А

| <u> </u> | 1                           |     | - |
|----------|-----------------------------|-----|---|
|          | PARTS LIST                  |     |   |
| ITEM     | PART NUMBER                 | QTY |   |
| 1        | Linkage                     | 2   |   |
| 2        | Cotter Pin                  | 2   |   |
| 3        | 1/4" x 3.5" Clevis Pin      | 2   |   |
| 4        | 1/4" Flat Washer            | 6   |   |
| 5        | Piston Connector            | 1   |   |
| 6        | 2" PVC Threaded Cap         | 1   |   |
| 7        | 1/2" Steel Pipe Coupling    | 2   |   |
| 8        | Guide Tube Extension        | 1   |   |
| 9        | Threaded Coupling (Male)    | 1   | В |
| 10       | 2" PVC connector            | 1   | 1 |
| 11       | 4" to 2" Reducer            | 1   |   |
| 12       | 4" PVC (short)              | 1   | 1 |
| 13       | Stopper                     | 1   |   |
| 14       | 2" PVC connector (alt)      | 1   | 1 |
| 15       | 2" PVC 45 Degree Elbow      | 1   |   |
| 16       | Piston Rod                  | 1   |   |
| 17       | 4" x 1/4" - 20 Threaded Rod | 2   | 1 |
| 18       | Piston                      | 1   |   |
| 19       | Valve                       | 1   |   |
| 20       | Intake Tube                 | 1   |   |
| 21       | 1/4" Nut                    | 4   | Þ |
| 22       | 1/4" x 1/2" Bolt            | 4   | 1 |
| 23       | Bottom Valve                | 1   | 1 |
| 24       | Spacer Washers              | 4   | 1 |
| 25       | 4" x 4" x 2" wye            | 1   | 1 |
| 26       | Piston Rod Extension        | 1   | 1 |