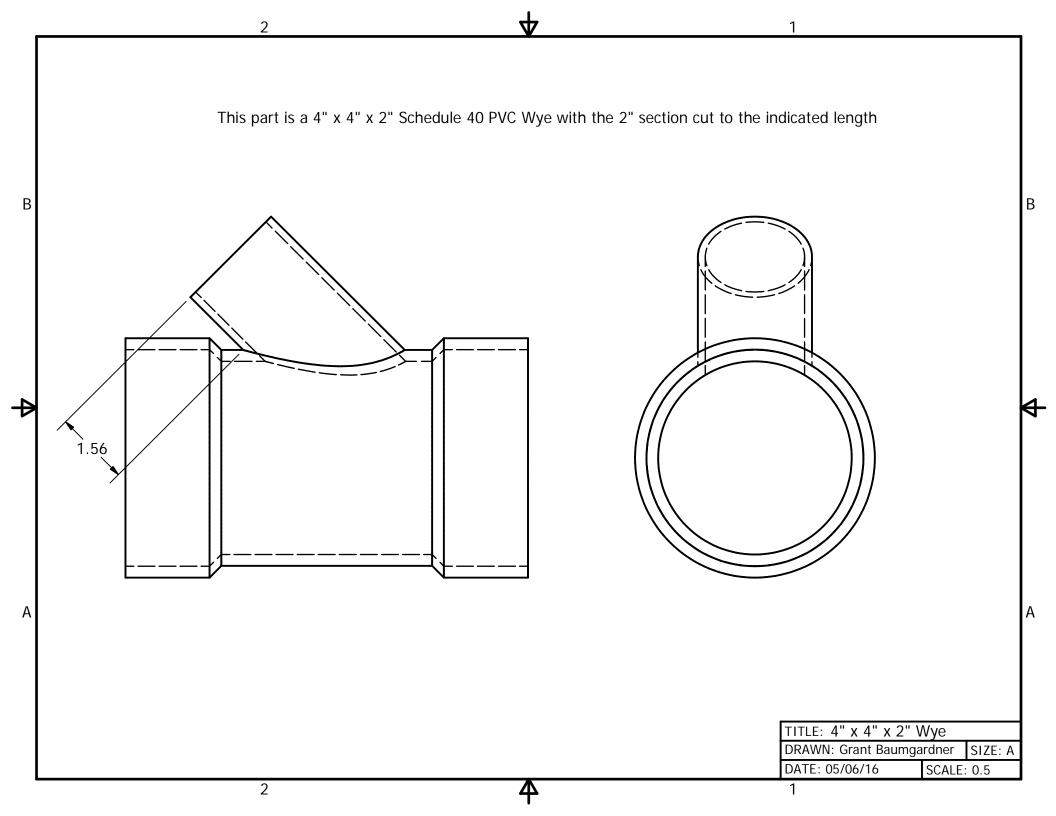

1

В

**₽** 

А

| <u> </u> | 1                           |     | - |
|----------|-----------------------------|-----|---|
|          | PARTS LIST                  |     |   |
| ITEM     | PART NUMBER                 | QTY |   |
| 1        | Linkage                     | 2   |   |
| 2        | Cotter Pin                  | 2   |   |
| 3        | 1/4" x 3.5" Clevis Pin      | 2   |   |
| 4        | 1/4" Flat Washer            | 6   |   |
| 5        | Piston Connector            | 1   |   |
| 6        | 2" PVC Threaded Cap         | 1   |   |
| 7        | 1/2" Steel Pipe Coupling    | 2   |   |
| 8        | Guide Tube Extension        | 1   |   |
| 9        | Threaded Coupling (Male)    | 1   | В |
| 10       | 2" PVC connector            | 1   | 1 |
| 11       | 4" to 2" Reducer            | 1   |   |
| 12       | 4" PVC (short)              | 1   | 1 |
| 13       | Stopper                     | 1   |   |
| 14       | 2" PVC connector (alt)      | 1   | 1 |
| 15       | 2" PVC 45 Degree Elbow      | 1   |   |
| 16       | Piston Rod                  | 1   |   |
| 17       | 4" x 1/4" - 20 Threaded Rod | 2   | 1 |
| 18       | Piston                      | 1   |   |
| 19       | Valve                       | 1   |   |
| 20       | Intake Tube                 | 1   |   |
| 21       | 1/4" Nut                    | 4   | Þ |
| 22       | 1/4" x 1/2" Bolt            | 4   | 1 |
| 23       | Bottom Valve                | 1   | 1 |
| 24       | Spacer Washers              | 4   | 1 |
| 25       | 4" x 4" x 2" wye            | 1   | 1 |
| 26       | Piston Rod Extension        | 1   | 1 |