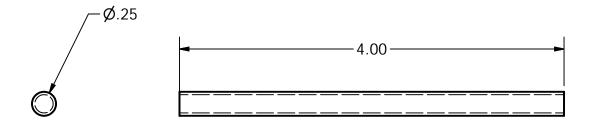

В

А

Cut from 1/4" - 20 Threaded Rod

2

+

4

1

TITLE: Piston to Rod connectorDRAWN: Grant BaumgardnerSIZE: ADATE: 05/06/16SCALE: 1 : 1