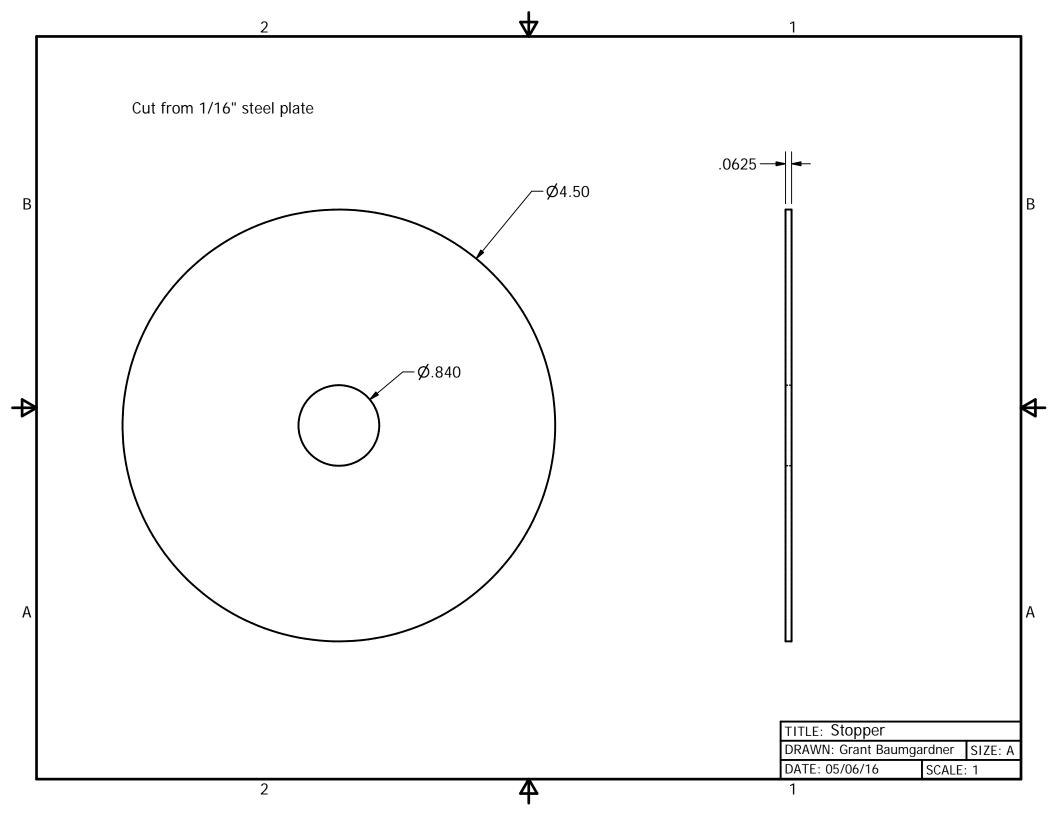

В

А

Cut from 1/4" - 20 Threaded Rod

2



+

4

1

TITLE: Piston to Rod connectorDRAWN: Grant BaumgardnerSIZE: ADATE: 05/06/16SCALE: 1 : 1

1

В

**₽** 

А



| <u> </u> | 1                           |     | - |
|----------|-----------------------------|-----|---|
|          | PARTS LIST                  |     |   |
| ITEM     | PART NUMBER                 | QTY |   |
| 1        | Linkage                     | 2   |   |
| 2        | Cotter Pin                  | 2   |   |
| 3        | 1/4" x 3.5" Clevis Pin      | 2   |   |
| 4        | 1/4" Flat Washer            | 6   |   |
| 5        | Piston Connector            | 1   |   |
| 6        | 2" PVC Threaded Cap         | 1   |   |
| 7        | 1/2" Steel Pipe Coupling    | 2   |   |
| 8        | Guide Tube Extension