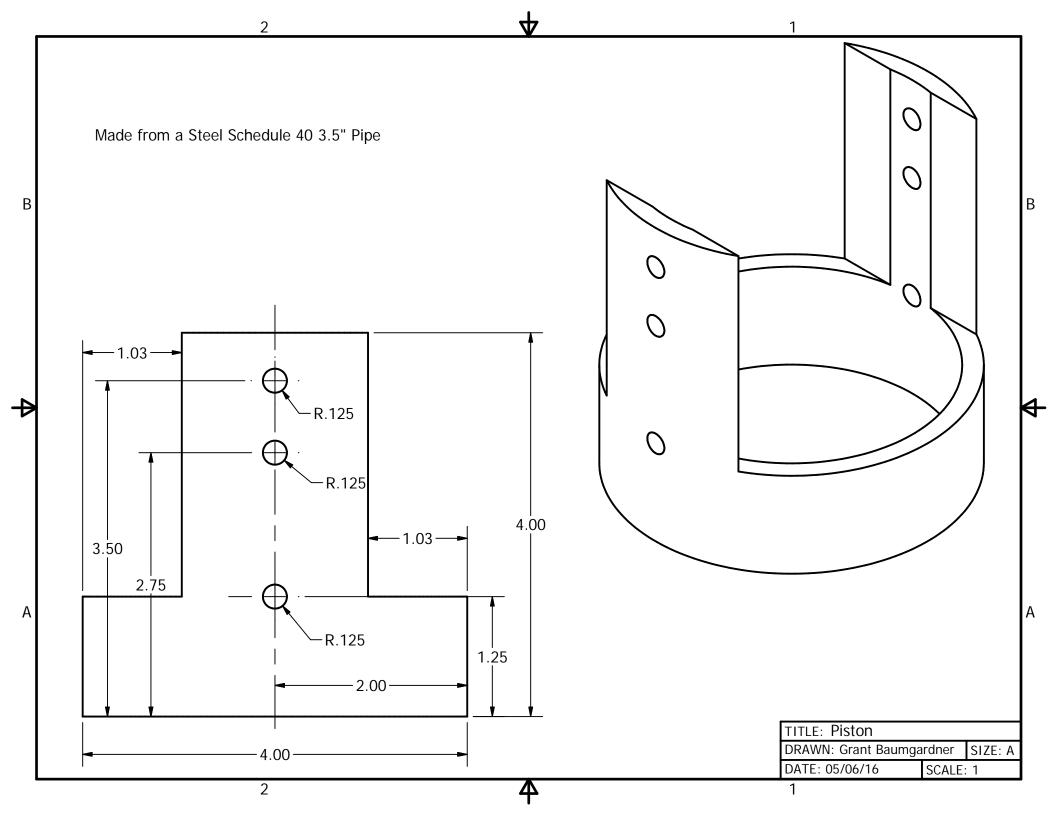

1

В

**₽** 

А

| <u> </u> | 1                           |     | - |
|----------|-----------------------------|-----|---|
|          | PARTS LIST                  |     |   |
| ITEM     | PART NUMBER                 | QTY |   |
| 1        | Linkage                     | 2   |   |
| 2        | Cotter Pin                  | 2   |   |
| 3        | 1/4" x 3.5" Clevis Pin      | 2   |   |
| 4        | 1/4" Flat Washer            | 6   |   |
| 5        | Piston Connector            | 1   |   |
| 6        | 2" PVC Threaded Cap         | 1   |   |
| 7        | 1/2" Steel Pipe Coupling    | 2   |   |
| 8        | Guide Tube Extension        | 1   |   |
| 9        | Threaded Coupling (Male)    | 1   | В |
| 10       | 2" PVC connector            | 1   | 1 |
| 11       | 4" to 2" Reducer            | 1   |   |
| 12       | 4" PVC (short)              | 1   | 1 |
| 13       | Stopper                     | 1   |   |
| 14       | 2" PVC connector (alt)      | 1   | 1 |
| 15       | 2" PVC 45 Degree Elbow      | 1   |   |
| 16       | Piston Rod                  | 1   |   |
| 17       | 4" x 1/4" - 20 Threaded Rod | 2   | 1 |
| 18       | Piston                      | 1   |   |
| 19       | Valve                       | 1   |   |
| 20       | Intake Tube                 | 1   |   |
| 21       | 1/4" Nut                    | 4   | Þ |
| 22       | 1/4" x 1/2" Bolt            | 4   | 1 |
| 23       | Bottom Valve                | 1   | 1 |
| 24       | Spacer Washers              | 4   | 1 |
| 25       | 4" x 4" x 2" wye            | 1   | 1 |
| 26       | Piston Rod Extension        | 1   | 1 |