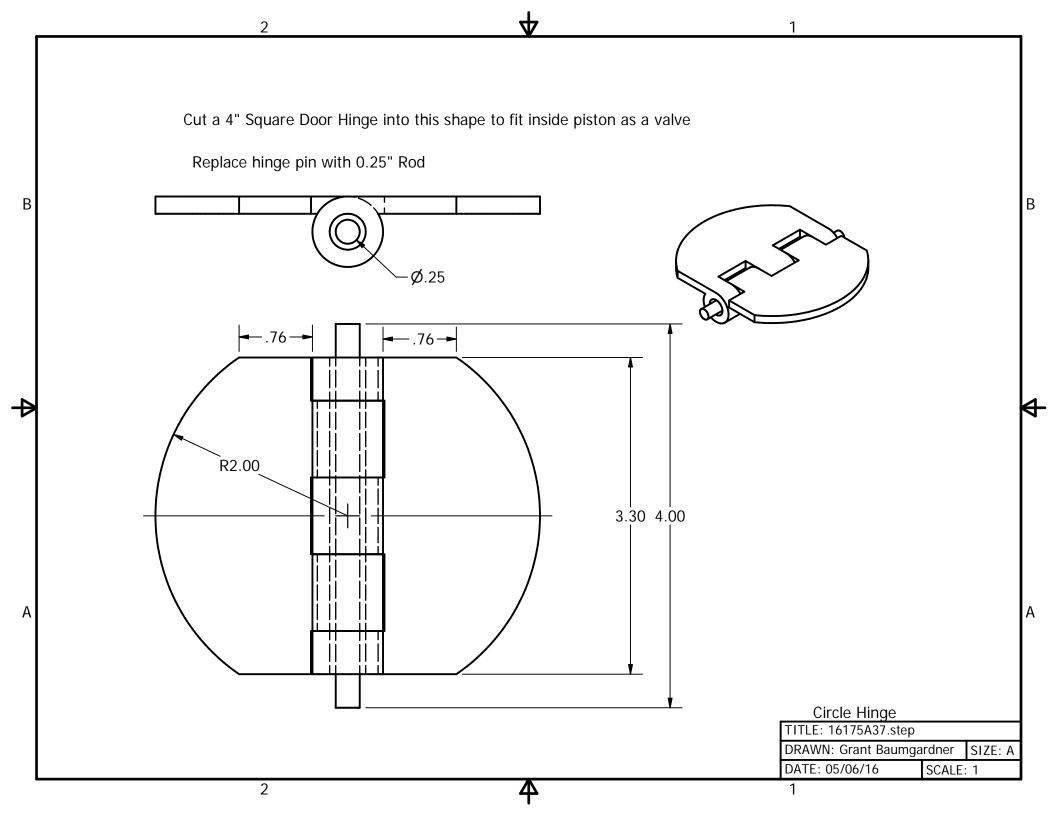

В

А

Cut from 1/4" - 20 Threaded Rod

2



+

4

1

TITLE: Piston to Rod connectorDRAWN: Grant BaumgardnerSIZE: ADATE: 05/06/16SCALE: 1 : 1

1

В

**₽** 

А



| <u> </u> | 1                           |     | - |
|----------|-----------------------------|-----|---|
|          | PARTS LIST                  |     |   |
| ITEM     | PART NUMBER                 | QTY |   |
| 1        | Linkage                     | 2   |   |
| 2        | Cotter Pin                  | 2   |   |
| 3        | 1/4" x 3.5" Clevis Pin      | 2   |   |
| 4        | 1/4" Flat Washer            | 6   |   |
| 5        | Piston Connector            | 1   |   |
| 6        | 2" PVC Threaded Cap         | 1   |   |
| 7        | 1/2" Steel Pipe Coupling    | 2   |   |
| 8        | Guide Tube Extension