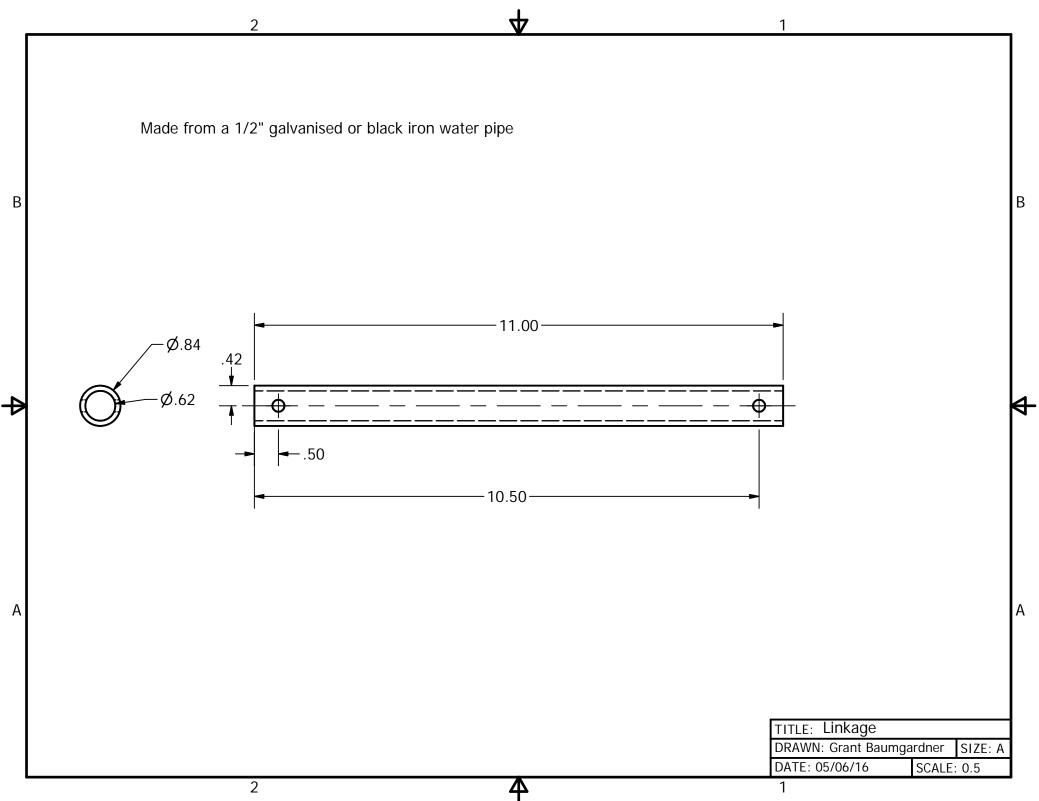

1

В

**₽** 

А

| <u> </u> | 1                           |     | - |
|----------|-----------------------------|-----|---|
|          | PARTS LIST                  |     |   |
| ITEM     | PART NUMBER                 | QTY |   |
| 1        | Linkage                     | 2   |   |
| 2        | Cotter Pin                  | 2   |   |
| 3        | 1/4" x 3.5" Clevis Pin      | 2   |   |
| 4        | 1/4" Flat Washer            | 6   |   |
| 5        | Piston Connector            | 1   |   |
| 6        | 2" PVC Threaded Cap         | 1   |   |
| 7        | 1/2" Steel Pipe Coupling    | 2   |   |
| 8        | Guide Tube Extension        | 1   |   |
| 9        | Threaded Coupling (Male)    | 1   | В |
| 10       | 2" PVC connector            | 1   | 1 |
| 11       | 4" to 2" Reducer            | 1   |   |
| 12       | 4" PVC (short)              | 1   | 1 |
| 13       | Stopper                     | 1   |   |
| 14       | 2" PVC connector (alt)      | 1   | 1 |
| 15       | 2" PVC 45 Degree Elbow      | 1   |   |
| 16       | Piston Rod                  | 1   |   |
| 17       | 4" x 1/4" - 20 Threaded Rod | 2   | 1 |
| 18       | Piston                      | 1   |   |
| 19       | Valve                       | 1   |   |
| 20       | Intake Tube                 | 1   |   |
| 21       | 1/4" Nut                    | 4   | Þ |
| 22       | 1/4" x 1/2" Bolt            | 4   | 1 |
| 23       | Bottom Valve                | 1   | 1 |
| 24       | Spacer Washers              | 4   | 1 |
| 25       | 4" x 4" x 2" wye            | 1   | 1 |
| 26       | Piston Rod Extension        | 1   | 1 |