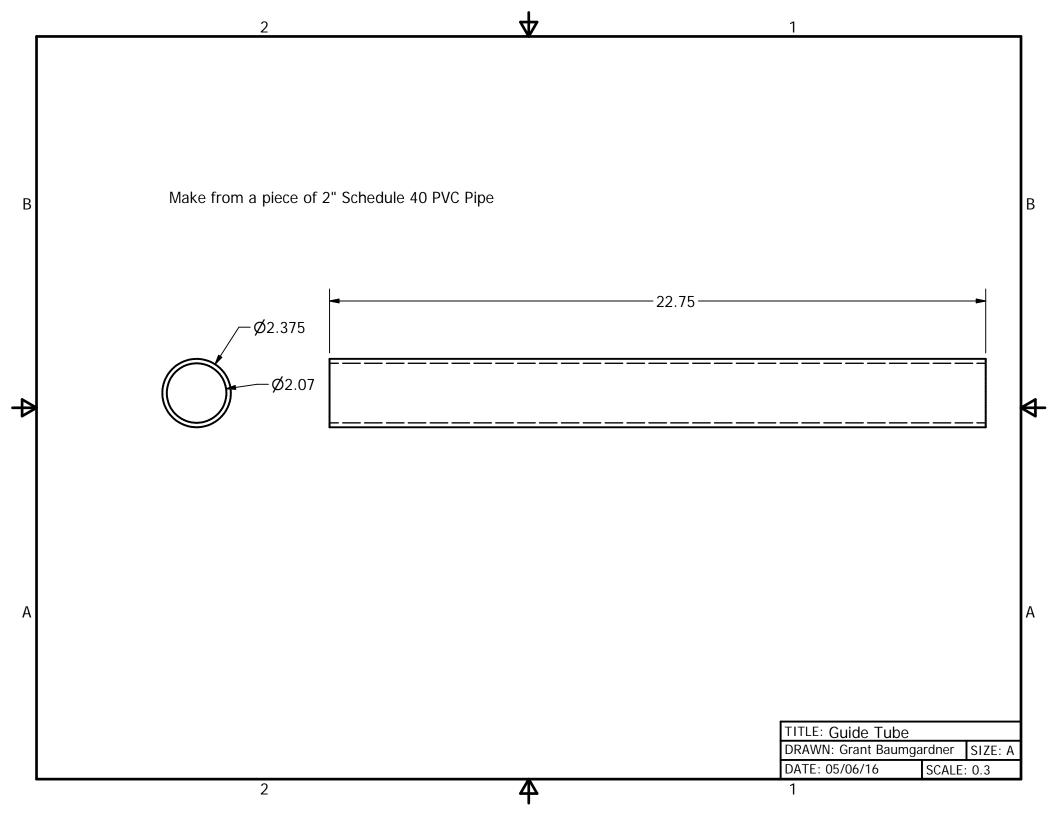

1

В

**₽** 

А

| <u> </u> | 1                           |     | - |
|----------|-----------------------------|-----|---|
|          | PARTS LIST                  |     |   |
| ITEM     | PART NUMBER                 | QTY |   |
| 1        | Linkage                     | 2   |   |
| 2        | Cotter Pin                  | 2   |   |
| 3        | 1/4" x 3.5" Clevis Pin      | 2   |   |
| 4        | 1/4" Flat Washer            | 6   |   |
| 5        | Piston Connector            | 1   |   |
| 6        | 2" PVC Threaded Cap         | 1   |   |
| 7        | 1/2" Steel Pipe Coupling    | 2   |   |
| 8        | Guide Tube Extension        | 1   |   |
| 9        | Threaded Coupling (Male)    | 1   | В |
| 10       | 2" PVC connector            | 1   | 1 |
| 11       | 4" to 2" Reducer            | 1   |   |
| 12       | 4" PVC (short)              | 1   | 1 |
| 13       | Stopper                     | 1   |   |
| 14       | 2" PVC connector (alt)      | 1   | 1 |
| 15       | 2" PVC 45 Degree Elbow      | 1   |   |
| 16       | Piston Rod                  | 1   |   |
| 17       | 4" x 1/4" - 20 Threaded Rod | 2   | 1 |
| 18       | Piston                      | 1   |   |
| 19       | Valve                       | 1   |   |
| 20       | Intake Tube                 | 1   |   |
| 21       | 1/4" Nut                    | 4   | Þ |
| 22       | 1/4" x 1/2" Bolt            | 4   | 1 |
| 23       | Bottom Valve                | 1   | 1 |
| 24       | Spacer Washers              | 4   | 1 |
| 25       | 4" x 4" x 2" wye            | 1   | 1 |
| 26       | Piston Rod Extension        | 1   | 1 |